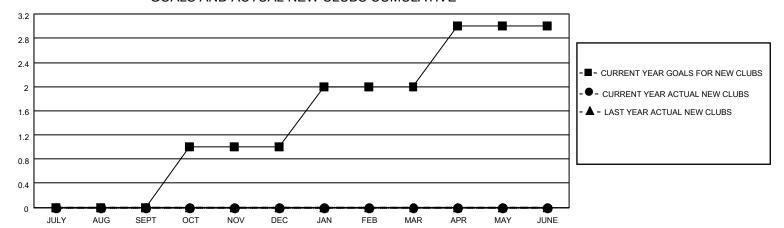

## District 27 E2

| Clubs RESULTS FOR 2021-2022 |   |   |   | Members RESULTS FOR 2021-2022 |    |    |    |
|-----------------------------|---|---|---|-------------------------------|----|----|----|
|                             |   |   |   |                               |    |    |    |
| JULY/AUG/SEPT               | 0 | 0 | 0 | JULY/AUG/SEPT                 | 25 | 52 | 12 |
| OCT/NOV/DEC                 | 1 | 0 | 0 | OCT/NOV/DEC                   | 25 | 26 | 17 |
| JAN/FEB/MAR                 | 1 | 0 | 0 | JAN/FEB/MAR                   | 25 | 0  | 0  |
| APR/MAY/JUNE                | 1 | 0 | 0 | APR/MAY/JUNE                  | 25 | 0  | 0  |

## GOALS AND ACTUAL NEW CLUBS CUMULATIVE

| DROPPED CLUBS: 0 |    | 21 CLUBS OF 45 ADDED 1 OR<br>MORE NEW MEMBERS | GENDER DISTRIBUTION                 |                                |  |
|------------------|----|-----------------------------------------------|-------------------------------------|--------------------------------|--|
|                  |    | WORL NEW WEINBERG                             | MALE<br>FEMALE                      | 1,212 (73.72%)<br>432 (26.28%) |  |
| DROPPED MEMBERS  |    |                                               | NON BINARY PREFER NOT TO ANSWER     | 0 (0.00%)<br>R 0 (0.00%)       |  |
| DECEASED         | 3  |                                               | THE EKINOT TO ANOWER                | 0 (0.0070)                     |  |
| CLUB CANCELLED   | 0  | CLICK HERE FOR CUMULATIVE                     | TOTAL FAMILY UNIT MEMBERS           | 3 280                          |  |
| OTHER            | 26 | MEMBERSHIP DATA                               |                                     |                                |  |
| TOTAL            | 29 |                                               | FAMILY MEMBERS PAYING HALF DUES 142 |                                |  |
|                  |    |                                               |                                     |                                |  |