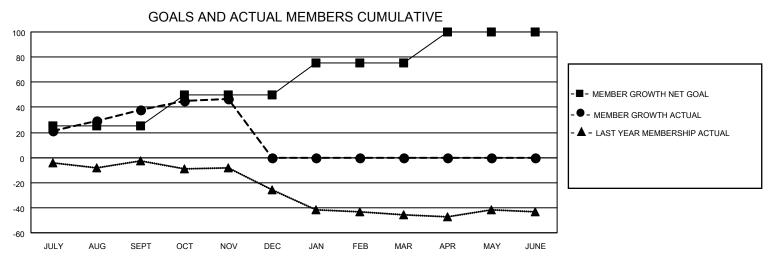

## District 27 E2

| Clubs RESULTS FOR 2021-2022 |   |   |   | Members RESULTS FOR 2021-2022 |    |    |    |
|-----------------------------|---|---|---|-------------------------------|----|----|----|
|                             |   |   |   |                               |    |    |    |
| JULY/AUG/SEPT               | 0 | 0 | 0 | JULY/AUG/SEPT                 | 25 | 52 | 12 |
| OCT/NOV/DEC                 | 1 | 0 | 0 | OCT/NOV/DEC                   | 25 | 26 | 17 |
| JAN/FEB/MAR                 | 1 | 0 | 0 | JAN/FEB/MAR                   | 25 | 0  | 0  |
| APR/MAY/JUNE                | 1 | 0 | 0 | APR/MAY/JUNE                  | 25 | 0  | 0  |